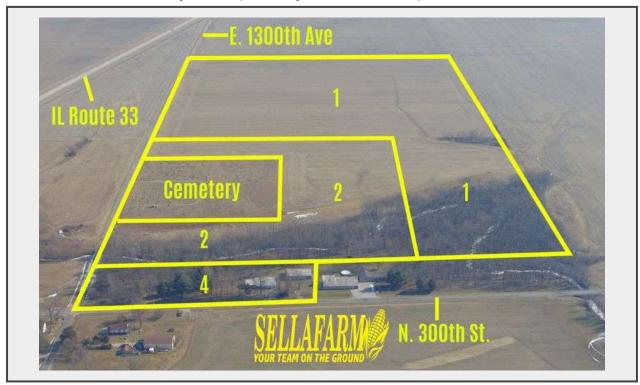

Sale Name: Estate of Patricia Lewis - Seller

LOT 1 - Tract 1 - 47.90+/- Acres, 43.15+/- Acres Tillable, ALL NHEL

## **Description**

**Tract 1 – 47.90+/- Acres, 43.15+/- Acres Tillable, ALL NHEL** 

**<u>Latitude:</u>** 39.039295 **<u>Longitude:</u>** -88.309606

**Location:** 14 Mi. SW of Effingham, IL to Wheeler, IL – or – 9 Mi. NW of Newton, IL on Route 33 to Wheeler, South on Main  $300^{th}$  E. 1 Mi. to 1300N.

Brief Legal: Part of the N ½ NW ¼ Sec. 22. North Muddy Township, Jasper Co., IL T7N, R8E

Access: Direct frontage access to 1300N. Good hard surface all weather road.

Soils: 2A Cisne Silt Loam 0-2% slope, 26.85 Ac., 56.1%; 912A Hoyleton-Darmstadt Silt Loams, 0-2% slope, 13.23 Ac., 27.6%; 3B2 Hoyleton Silt Loam, 2-5% slope, 2.90 Ac., 6.1%; 3333A Wakeland Silt Loam, 0-2% slope, 2.36 Ac., 4.9%; 7C2 Atlas Silt Loam, 5-10% slopes, 1.90 Ac., 4.0%; 218A Newberry ilt Loam, 0-2% slope, .61 Ac., 1.3%; Weighted Average Productivity 109. NHEL Classification.