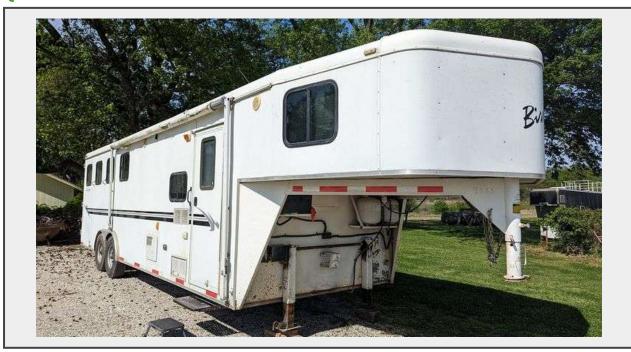

Sale Name: The Jim Legg Retirement Auction

LOT 12 - 2007 Bison Trail Express Tandem Axle, 4 Horse Trailer with Living Quarters

## **Description**

2007 Bison Trail Express Horse Trailer

4 Horse Trailer

Reat Entry for Horses, also dividers, feeders, built-in saddle racks, tack area, and mat racks.

Side Entry of the Trailer allows direct access to the Front of the Horse Area and Restroom/Shower Room

5th Wheel / Gooseneck

**Dual Propane Tanks** 

30 AMP Hookup

Water Connections

**Electric Drop Jacks** 

Living Quarters include Mini Refrigerator, Microwave, Cooktop, Sink, Dinette table, built-in storage, loft sleeping area with mattress